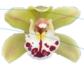

## Rich selection of Orchid flowers in vivid colors from passionate growers in the Netherlands.

Our cymbidiums are available from August till May. We have more than 60 varieties to love in 8 main colors.

The cymbidium is easy to keep and will stay beautiful for about three weeks. You can use them for arrangements, bouquets, a single stem in a beautiful vase or combined with dried flowers.

Especially for small florists, we also have small packages so you can order limited quantities too.