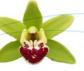

## Rich selection of Orchid flowers in vivid colors from passionate growers in the Netherlands.

Our cymbidiums are available from August till May. We have more than 60 varieties to love in 8 main colors.

The cymbidium is easy to keep and will stay beautiful for about three weeks. You can use them for arrangements, bouquets, a single stem in a beautiful vase or combined with dried flowers.

Especially for small florists, we also have small packages so you can order limited quantities too.